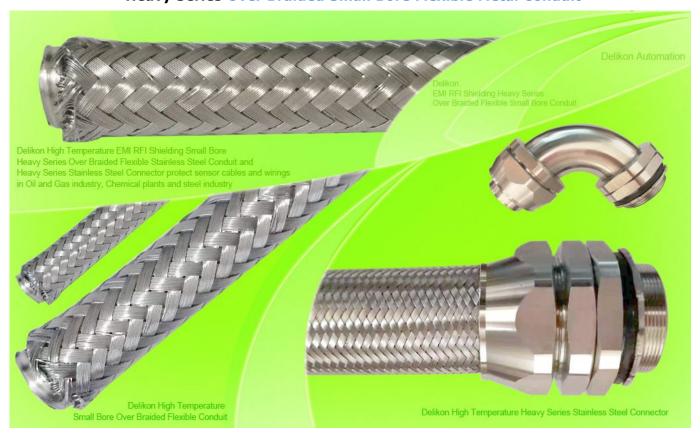

Delikon High Temperature EMI RFI Shielding Small Bore Heavy Series Over Braided Flexible Stainless Steel Conduit and Heavy Series Stainless Steel Connector protect sensor cables and wirings in Oil and Gas industry, chemical plant, and steel industry

Delikon provides a complete range of high performance High Temperature EMI RFI Shielding Small Bore Heavy Series Over Braided Flexible Stainless Steel Conduit and Heavy Series Stainless Steel Connector for mechanical protection as well as emi rfi shielding of sensor cables and wirings for continuous casters, hot rolling mills, processing line, chemical plant and oil and gas industry.

To be suitable for use within one of the most demanding areas, made of stainless steel, Delikon Small Bore Heavy Series Over Braided Flexible

Delikon Inerlocked

Stainless Steel Conduit and Heavy Series Stainless Steel Connector are able to withstand high temperatures, Resistant to dust and Corrosion resistant.