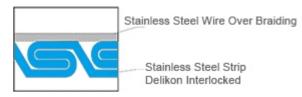

## Fully InterLok Style (FI)

**InterLok** metal strip and the edges of the strip are completely interlocked with each other. This offers increased crush protection, and higher axial strength.

| Trade<br>Size         | Inside<br>Diameter      | Outside<br>Diameter<br>(approx.) | Part Number        |
|-----------------------|-------------------------|----------------------------------|--------------------|
| 5/32"<br><b>4mm</b>   | 0.174"<br><b>4.4mm</b>  | 7.4mm                            | AT-FI-0025-BRAIDED |
| 3/16"<br><b>5mm</b>   | 0.188"<br><b>4.8mm</b>  | 7.8mm                            | AT-FI-003-BRAIDED  |
| 7/32"<br><b>5.5mm</b> | 0.218"<br><b>5.5mm</b>  | 8.7mm                            | AT-FI-0035-BRAIDED |
| 1/4"<br>6mm           | 0.250″<br><b>6.4mm</b>  | 9.4mm                            | AT-FI-004-BRAIDED  |
| 9/32"<br><b>7mm</b>   | 0.282"<br><b>7.2mm</b>  | 10.8mm                           | AT-FI-0045-BRAIDED |
| 5/16"<br><b>8mm</b>   | 0.313"<br><b>8.0mm</b>  | 12.2mm                           | AT-FI-005-BRAIDED  |
| 3/8"<br><b>9.5mm</b>  | 0.375"<br><b>9.5mm</b>  | 14.0mm                           | AT-FI-006-BRAIDED  |
| 1/2"<br><b>12.7mm</b> | 0.500"<br><b>12.7mm</b> | 17.3mm                           | AT-FI-008-BRAIDED  |

To be suitable for use within one of the most demanding areas, made of stainless steel, Delikon Small Bore Heavy Series Over Braided Flexible

Delikon Inerlocked

Stainless Steel Conduit and Heavy Series Stainless Steel Connector are able to withstand high temperatures, Resistant to dust and Corrosion resistant.